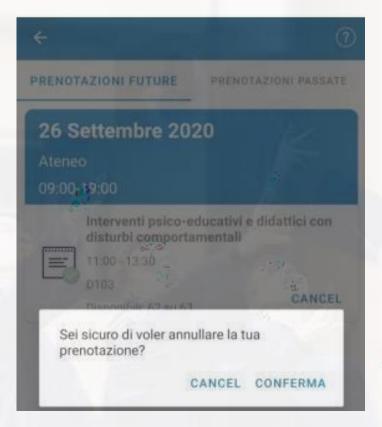

# **Booking a spot (Prenota posto)**

You will be able to cancel your booking by clicking on «Cancel»

You cannot cancel the booking of a lesson taking place the same day.