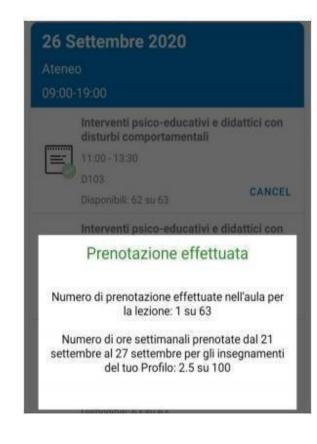

It is only possible to book a spot for lessons taking place in the next **7 days**.

It will not be possible to book a spot when the **max. capacity** of the room has already been reached.

You will receive an e-mail confirming your booking. You can also check your booking in «Le mie prenotazioni».