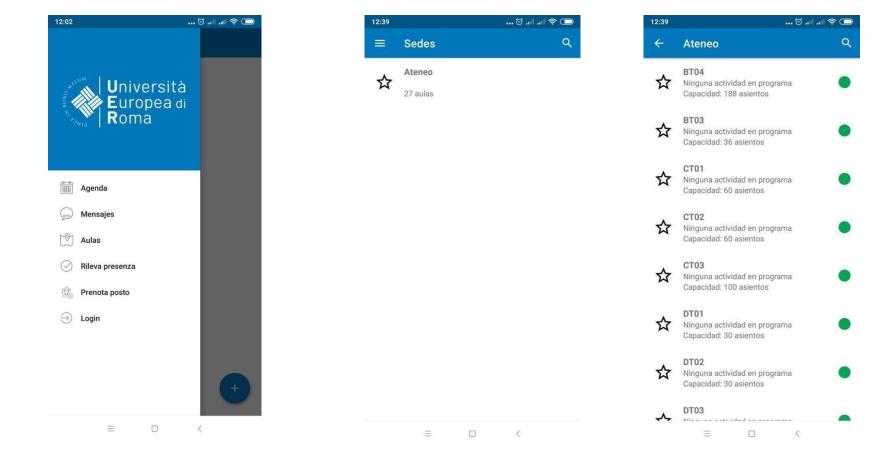

### Classrooms (Agenda)

If you need to modify the courses, click on the three dots in the upper right corner> I miei profili> MODIFICA

#### Classrooms (Agenda)